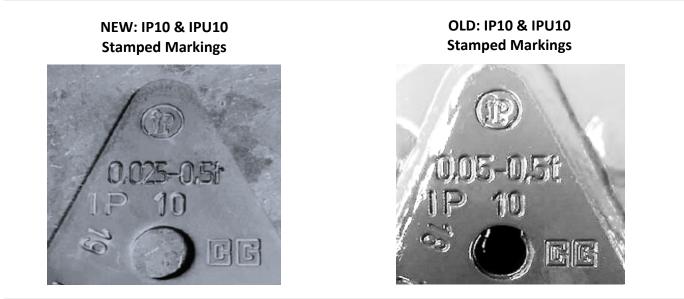

## IP10 and IPU10 0.5t Vertical Clamps

 $\mathbf{M}$ 

CrosbyIP 0.5t IP10 (p/n 2701674) and IPU10 (p/n 2701675) Vertical Clamps have been updated to allow for a minimum WLL of 5% of maximum working load limit. All other IP sizes and models will remain at 10% of maximum working load limit.

An authorized CrosbyIP repair center may re-stamp the minimum working load limit on clamps previously purchased; provided that the year of manufacture is no older than 2015 <u>and</u> the authorized repair center ensures the IP clamp meets all inspection criteria required by Crosby.