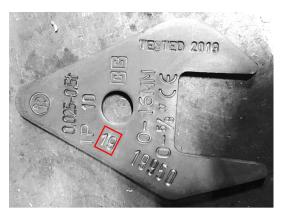

To determine the year of manufacture, locate the two digits prior to the serial number. See image below for clarity.